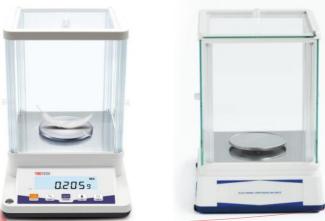

## **Analytical Balance**

### Application:

| JA-P specifications |                             |        |        |              |
|---------------------|-----------------------------|--------|--------|--------------|
| Model               | JA103P                      | JA203P | JA303P | JA103PL      |
| Capacity            | 110g                        | 210g   | 310g   | 110g/610g    |
| Readability         | 0.001g                      |        |        | 0.001g/0.01g |
| Min Weighing        | 0.001g-0.004g               |        |        | 1d-4d        |
| Repeatability       | ±0.002g                     |        |        | ±2d          |
| Linearity           | ±0.003g                     |        |        | ±3d          |
| Stable Time         | ≤3S                         |        |        |              |
| Pan Size            | Ø90mm                       |        |        | Ø90mm/Ø110mm |
| Appearance Size     | 270x200x270mm               |        |        |              |
| Draft Shield Size   | 175x180x205mm               |        |        |              |
| Calibration         | External Calibration        |        |        |              |
| Cal.Weight          | 100g 200g                   |        |        |              |
| Packing Size        | 360x265x350mm/730x560x380mm |        |        |              |
| Gross Weight        | 4kg/16kg                    |        |        |              |