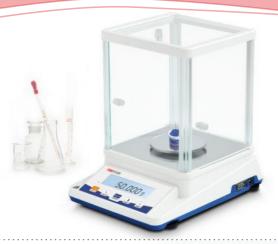

## **Analytical Balance**

### Application:

| JA-P specifications |                             |        |        |              |
|---------------------|-----------------------------|--------|--------|--------------|
| Model               | JA103P                      | JA203P | JA303P | JA103PL      |
| Capacity            | 110g                        | 210g   | 310g   | 110g/610g    |
| Readability         | 0.001g                      |        |        | 0.001g/0.01g |
| Min Weighing        | 0.001g-0.004g               |        |        | 1d-4d        |
| Repeatability       | ±0.002g                     |        |        | ±2d          |
| Linearity           | ±0.003g                     |        |        | ±3d          |
| Stable Time         | ≤3S                         |        |        |              |
| Pan Size            | Ø90mm                       |        |        | Ø90mm/Ø110mm |
| Appearance Size     | 270x200x270mm               |        |        |              |
| Draft Shield Size   | 175x180x205mm               |        |        |              |
| Calibration         | External Calibration        |        |        |              |
| Cal.Weight          | 100g 200g                   |        |        |              |
| Packing Size        | 360x265x350mm/730x560x380mm |        |        |              |
| Gross Weight        | 4kg/16kg                    |        |        |              |