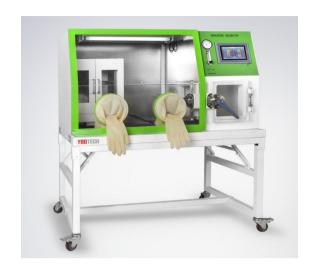

## **Features**

- Microprocessor controller, can accurately control the temperature and gas in incubator
- Imported oxygen sensor, high accuracy, easily oberve oxygen concentration in the operation room at any time.
- · High precision temperature sensors, high accuracy and good stability.
- UV Sterilizer, effectively prevent bacterial contamination.
- Stainless steel cultivation and operation room, transparent impact-resistant glass front window for easy observation.
- · Latex gloves, comfortable and easy to use.
- Double inside incubabor, can put more petri dishes.
- Equipped with leakage protection.
- · With USB interface, can store 6 months of data.

## **Specifications**

| Model                                                  | LAI-3T                                 |
|--------------------------------------------------------|----------------------------------------|
| Time for creating anaerobic state in sample chamber    | < 5 minutes                            |
| Time for creating anaerobic state in operation chamber | < 1 hr                                 |
| Anaerobic environment maintenance time                 | > 13 hrs.(when no supply of mixed gas) |
| Temperature Range                                      | RT+3~60 °C                             |
| Temperature Stability                                  | < ±0.3°C                               |
| Temperature Uniformity                                 | < ±1 °C                                |
| Display Resolution                                     | 0.1°C                                  |
| Timing Range                                           | 1~9999min                              |
| Power Rating                                           | 600W                                   |
| Power Supply                                           | AC 220V,50HZ                           |
| Net/Gross Weight(kg)                                   | 240/320                                |
| Interior Chamber Size(W×D×H)cm                         | 30×19×29                               |
| Operation Chamber Size (W×D×H)cm                       | 82×66×67                               |
| Exterior Size (W×D×H)cm                                | 126×73×138                             |
| Package Size(W×D×H)cm                                  | 133×87×158                             |